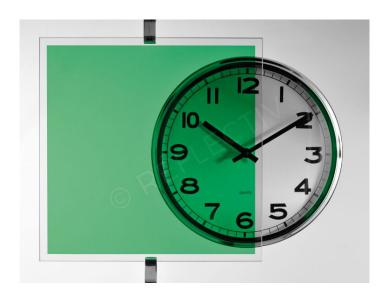

# Lámina Decorativa Color 60894-mint-green

### **DESCRIPTION**

Retain glass transparency. Thanks to colored films, you can tint all types of glass: windows, partitions, glass tables, etc.

Durability: from 12 to 15 years for vertical application in central Europe.

Material: PET 23 microns

Adhesive: acrylic polymer 13 gr/m<sup>2</sup>

Color: Mint green

Liner: siliconized PET 23 microns

Application: internal

Solar Energy Absorption: 39% Visible Light Transmission: 39%