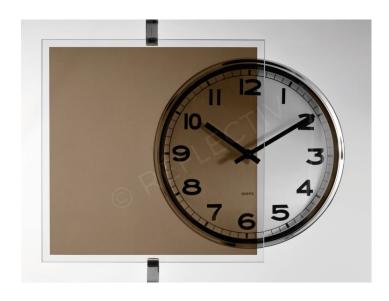

## Lámina Decorativa Color 60259-brown

Material: PET 23 microns

Adhesive: acrylic polymer 13 gr/m<sup>2</sup>

Color: Brown

Liner: siliconized PET 23 microns

Application: internal

Solar Energy Absorption: 57% Visible Light Transmission: 18%

UVA Transmission: 3%