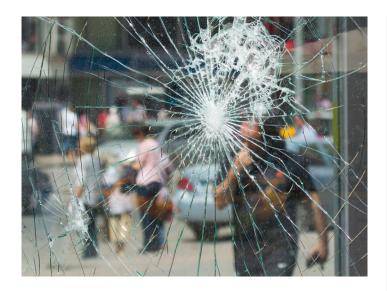

### DESCRIPTION

Reinforces glazing Applied on glazing, this colorless film forms an integral membrane that keeps the glass in place. It avoids the glass pane shattering in the event of explosion or vandalism in place...