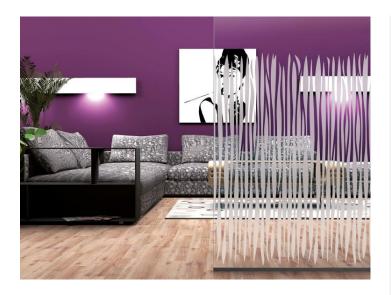

## Lámina Decorativa INT 606

### DESCRIPTION

Decorative films allow you to personalize a window, partition or glass cubicle while preserving privacy. These films soften the light without reducing the brightness of a

Durability: from 12 to 15 years for vertical application in central Europe.