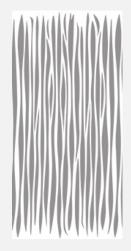

polycarbonate can cause air bubble problems. Therefore, a compatibility test is recommended. For more precision we recommend to refer back to the application table.

### Production and standards

In order to constantly improve our production we may change a product colour and manufacturing process without prior notice. Before applying our products we recommend that our users ensure that the film is suitable for the intended use and comply with current standards.

Material: PET 23 microns

Adhesive: acrylic polymer 13 gr/m<sup>2</sup> Liner: siliconized polyester 23 microns

Color: Frosted Application: internal Warranty: 10 years

Application Temperature: min. + 5°C

Fire Rating: B-s1,d0 Standards: Euroclasses Dimensions (of rolls):

1.52 x 2.5 m 1.52 x 10 m 1.52 x 30 m

#### **PATTERN**