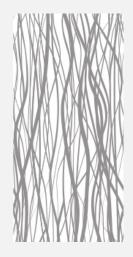

ycarbonate can cause air bubble problems. Therefore, a compatibility test is recommended. For more precision we recommend to refer back to the application table.

#### Production and standards

In order to constantly improve our production we may change a product colour and manufacturing process without prior notice. Before applying our products we recommend that our users ensure that the film is suitable for the intended use and comply with current standards.

Material: PET 23 microns

Adhesive: acrylic polymer 13 gr/m<sup>2</sup> Liner: siliconized polyester 23 microns

Color : Frosted
Application : internal

Warranty: 10 years

Application Temperature: min. + 5°C

Fire Rating: B-s1,d0 Standards: Euroclasses Dimensions (of rolls):

1.52 x 2.5 m 1.52 x 10 m 1.52 x 30 m

#### **PATTERN**