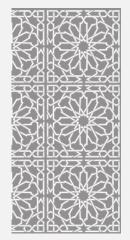

ycarbonate can cause air bubble problems. Therefore, a compatibility test is recommended. For more precision we recommend to <u>refer back to the application table</u>.

#### Production and standards

In order to constantly improve our production we may change a product colour and manufacturing process without prior notice. Before applying our products we recommend that our users ensure that the film is suitable for the intended use and comply with current standards.

Material: PET 23 microns Adhesive: acrylic polymer 13 gr/m<sup>2</sup> Liner : siliconized polyester 23 microns Color : Frosted Application : internal Warranty: 10 years Application Temperature: min. + 5°C Fire Rating: B-s1,d0 Standards: Euroclasses Dimensions (of rolls) : 1.52 x 2.5 m 1.52 x 10 m

1.52 x 30 m

#### PATTERN





61

Alma