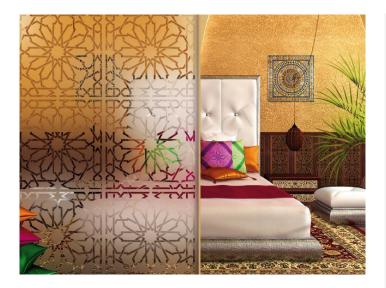

### DESCRIPTION

Decorative films allow you to personalize a window, partition or glass cubicle while preserving privacy. These films soften the light without reducing the brightness of a room.

**Durability:** from 12 to 15 years for vertical application in central Europe.

#### PATTERN

61

Alma