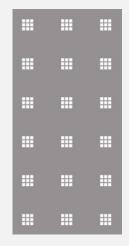

s polycarbonate can cause air bubble problems. Therefore, a compatibility test is recommended. For more precision we recommend to refer back to the application table.

### Production and standards

In order to constantly improve our production we may change a product colour and manufacturing process without prior notice. Before applying our products we recommend that our users ensure that the film is suitable for the intended use and comply with current standards.

Material: PET 23 microns

Adhesive: acrylic polymer 13 gr/m<sup>2</sup> Liner: siliconized polyester 23 microns

Color: Frosted Application: internal Warranty: 10 years

Application Temperature: min. + 5°C

Fire Rating: B-s1,d0 Standards: Euroclasses Dimensions (of rolls):

1.52 x 2.5 m 1.52 x 10 m 1.52 x 30 m

### **PATTERN**