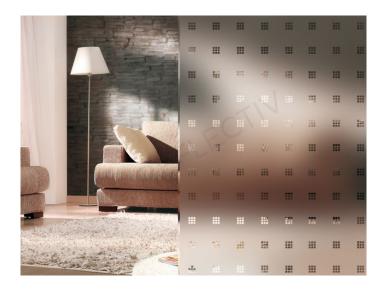

# Lámina Decorativa INT 460

## DESCRIPTION

Decorative films allow you to personalize a window, partition or glass cubicle while preserving privacy. These films soften the light without reducing the brightness of a room.

Durability: from 12 to 15 years for vertical application in central

Material: PET 23 microns

Adhesive: acrylic polymer 13 gr/m<sup>2</sup> Liner: siliconized polyester 23 microns

Color: Frosted Application: internal Warranty: 10 years

Application Temperature: min. + 5°C

Fire Rating: B-s1,d0 Standards: Euroclasses Dimensions (of rolls):