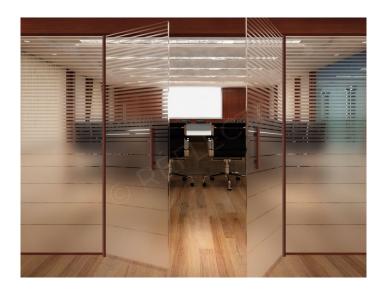

### DESCRIPTION

Decorative films allow you to personalize a window, partition or glass cubicle while preserving privacy. These films soften the light without reducing the brightness of a room. In this picture, you ca...