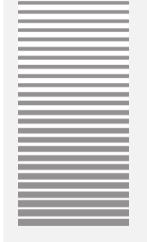

polycarbonate can cause air bubble problems. Therefore, a compatibility test is recommended. For more precision we recommend to refer back to the application table.

#### Production and standards

In order to constantly improve our production we may change a product colour and manufacturing process without prior notice. Before applying our products we recommend that our users ensure that the film is suitable for the intended use and comply with current standards.

Material: PET 23 microns

Adhesive: acrylic polymer 13 gr/m<sup>2</sup> Liner: siliconized polyester 23 microns

Color: White

Application: internal Warranty: 10 years

Application Temperature: min. + 5°C

Fire Rating: B-s1,d0 Standards: Euroclasses Dimensions (of rolls):

1.52 x 2.5 m 1.52 x 10 m 1.52 x 30 m

#### **PATTERN**