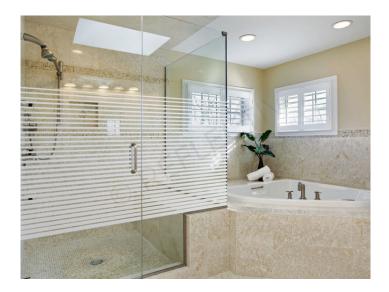

## Lámina Decorativa INT 234

### **DESCRIPTION**

Decorative films allow you to personalize a window, partition or glass cubicle while preserving privacy. These films soften the light without reducing the brightness of a room.

Durability: from 12 to 15 years for vertical application in central Europe.

#### **PATTERN**