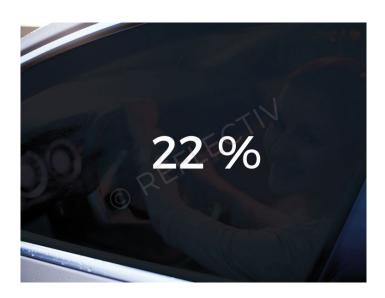

Material: PET 46 microns

Adhesive: acrylic polymer 13 gr/m<sup>2</sup> Liner: siliconized PET 23 microns

Color: dark grey Application: internal

Total Solar Transmission: 51% Total Solar Reflection: 7% Solar Energy Absorption: 42% Visible Light Transmission: 22% Visible Light Reflection: 6% UVA Transmission: 1% Rejected Solar Energy: 37%