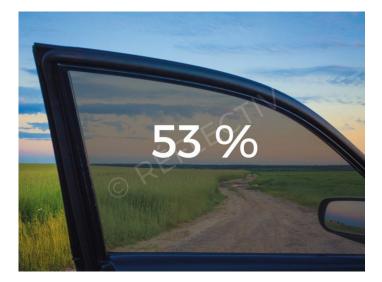

Material: PET 23 microns Adhesive: acrylic polymer 13 gr/m<sup>2</sup> Color: Light Grey Liner: siliconized PET 23 microns Application: internal Solar Energy Absorption: 26% Visible Light Transmission: 53% UVA Transmission: 1% Rejected Solar Energy: 26% Glare Reduction: 40% Fire Rating: B-s1,d0 Dimensions (of rolls) : 1.52 x 2.5 m 1.52 x 10 m 1.52 x 30 m