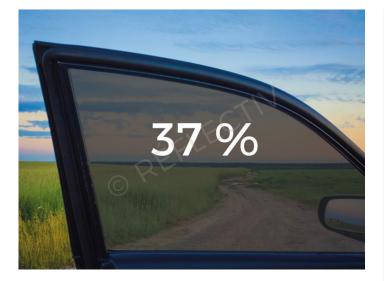

Material: PET 23 microns Adhesive: acrylic polymer 13 gr/m<sup>2</sup> Color: medium grey Liner: siliconized PET 23 microns Application: internal Total Solar Transmission: 58% Total Solar Reflection: 7% Solar Energy Absorption: 35% Visible Light Transmission: 37% Visible Light Reflection: 6% UVA Transmission: 1% Rejected Solar Energy: 32% Glare Reduction: 58% Fire Rating: B-s1,d0 Dimensions (of rolls) : 1.52 x 2.5 m 1.52 x 10 m 1.52 x 30 m