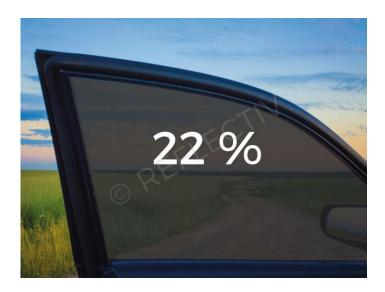

Material: PET 23 microns

Adhesive: acrylic polymer 13 gr/m<sup>2</sup>

Color: Dark grey

Liner: siliconized PET 23 microns

Application: internal

Total Solar Transmission: 51% Total Solar Reflection: 7% Solar Energy Absorption: 42% Visible Light Transmission: 22% Visible Light Reflection: 6% UVA Transmission: 1% Rejected Solar Energy: 37%