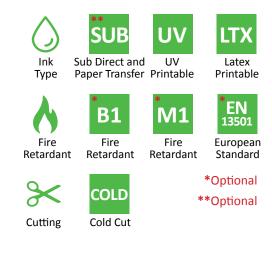

## **Technical Data Sheet**

www.soletex.com

| Article- No    | KS 046 - PES - TANGO BACKLIT                                           |
|----------------|------------------------------------------------------------------------|
| Application    | Backlit / Lightbox / Aluminum Frame System                             |
| Printable Ink  | Treatment applied for Latex, Uv-Curable (Back Side Direct Sublimation) |
| Material       | 100 % Polyester                                                        |
| Standart Sizes | App. 103cm, 155cm, 310 cm (40", 61", 122") x 50mt. (54 yrd.)           |
| Weight         | 175 ( g/m2 )+- 5(gr) (6,1 oz)                                          |
| Finishing      | Digital Coating                                                        |
| Packaging      | 3" paper core, wrapped with stretch film + put in a cardboard box      |

The front face of the fabric is coated to enable to have vivid colors and good printing quality with SUB., LATEX & UV inks.

(Test printing is suggested before the printing job.)

All above released specifications and informations are for guidance purposes only. Our policy of continuous improvement may result in changes , we therefore reserve the right to alter the specifications and the informations at anytime without notice.