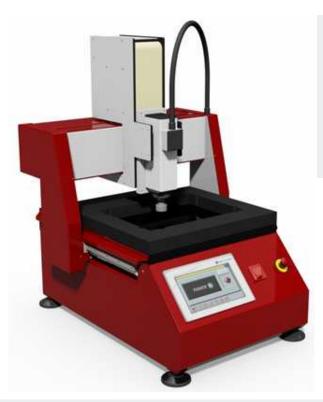

## **FRH 50**

Model for machining where power and precision performance are required. Perfect for engravings and machining of moulds and prototypes. Also with option of vacuum table for the realization of orthopedic templates. Very strong and low maintenance, features of the all FRH series. With transmission by screw&nuts balls recirculation on all axes. Useful working area of 350x250cm and height of 100 mm.

## **ESPECIFICACIONES:**

- Steel frame.
- Vacuum table with integrated vacuum pump.
- CNC Control TexComputer touch screen.
- Linear guides with self-lubricated.
- Transmission on all axis by ball screw.
- 30Kg /cm PaP Sanyo Denky Motors.
- Resolution 0,05mm.
- Chip aspiration system.
- ELTE brushless spindle 1,5 CV, 24000rpm, 3CV in option.
- Probe for Z axis zeroing.
- Laser pointer for verification of zeroing of X, Y axes.
- Machine dimensions 620x800 mm.
- Working dimensions 350x280 mm.
- Useful bridge height Z 140mm.